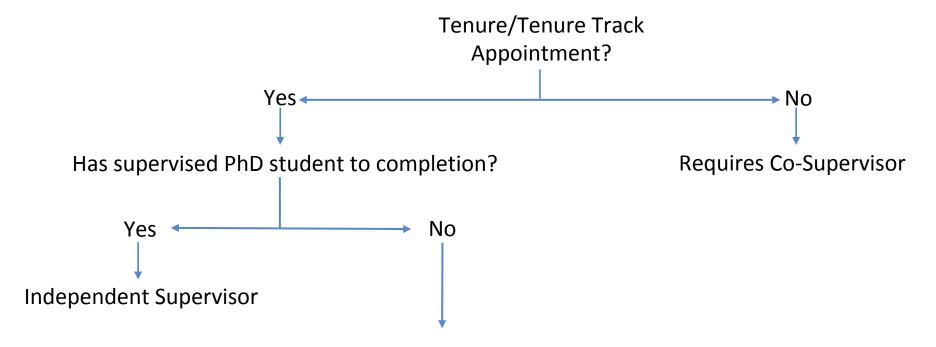

- Has been an external examiner of a PhD thesis OR
- Is currently supervising a PhD student OR
- Has been a member of a PhD comprehensive examination committee

<sup>\*</sup>thesis-based Master's student